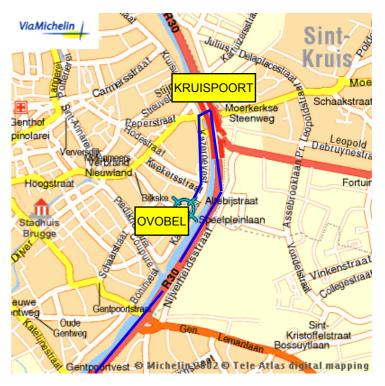

Keep following the ring road until the "Kruispoort" where you will see two bridges on your left. Cross the second bridge and drive through the "Kruispoort".

Once having passed the Kruispoort, turn immediately left. Keep following this road beside the water for about 500 meters

At a certain point you are no longer allowed to continue straight but have to turn right.

You are now at Bilkske.

On your right-hand side you will find our offices at nr. 93 (behind a big, white gate).

We wish you a safe journey!